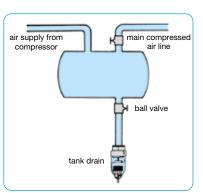

## **CONDENSATE DRAIN/TANK DRAIN**

## D11/D608

| Description        | The condensate drain collects any liquid which has accumulated in the compressed air circuit. |  |  |  |  |  |
|--------------------|-----------------------------------------------------------------------------------------------|--|--|--|--|--|
| 2 coonpain         | It is to be installed at the lowest point in the compressed air plant.                        |  |  |  |  |  |
| Bowl               | plastic version with bowl guard at D608                                                       |  |  |  |  |  |
|                    | metal version with or without sight glass at D11, with sight glass at D608                    |  |  |  |  |  |
| Drain              | D11: internal automatic drain as standard for max. 12 bar, optionally manual drain            |  |  |  |  |  |
|                    | D608: external automatic drain as standard for max. 18 bar,                                   |  |  |  |  |  |
|                    | optionally internal drain for max. 16 bar without manual drain                                |  |  |  |  |  |
| Operating pressure | max. 12 bar at plastic bowl                                                                   |  |  |  |  |  |
|                    | max. 12 bar or 16 bar at metal bowl with internal automatic drain                             |  |  |  |  |  |
|                    | max. 18 bar at metal bowl with external automatic drain                                       |  |  |  |  |  |
| Temperature range  | 0 °C to 50 °C / 32 °F to 122 °F for plastic bowl                                              |  |  |  |  |  |
|                    | 0 °C to 70 °C / 32 °F to 158 °F for metal bowl with sight glass                               |  |  |  |  |  |
|                    | 0 °C to 80 °C / 32 °F to 176 °F for metal bowl without sight glass                            |  |  |  |  |  |
| Material           | Body: zinc die-cast                                                                           |  |  |  |  |  |
|                    | Sight glass: polyurethane                                                                     |  |  |  |  |  |
|                    | Bowl: polyurethane or zinc die-cast                                                           |  |  |  |  |  |