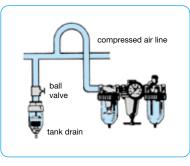

## **CONDENSATE DRAIN/TANK DRAIN**

## D11/D608

| Description        | The condensate drain collects any liquid which has accumulated in the compressed air circuit. |  |  |  |  |  |
|--------------------|-----------------------------------------------------------------------------------------------|--|--|--|--|--|
| 2 coonpain         | It is to be installed at the lowest point in the compressed air plant.                        |  |  |  |  |  |
| Bowl               | plastic version with bowl guard at D608                                                       |  |  |  |  |  |
|                    | metal version with or without sight glass at D11, with sight glass at D608                    |  |  |  |  |  |
| Drain              | D11: internal automatic drain as standard for max. 12 bar, optionally manual drain            |  |  |  |  |  |
|                    | D608: external automatic drain as standard for max. 18 bar,                                   |  |  |  |  |  |
|                    | optionally internal drain for max. 16 bar without manual drain                                |  |  |  |  |  |
| Operating pressure | max. 12 bar at plastic bowl                                                                   |  |  |  |  |  |
|                    | max. 12 bar or 16 bar at metal bowl with internal automatic drain                             |  |  |  |  |  |
|                    | max. 18 bar at metal bowl with external automatic drain                                       |  |  |  |  |  |
| Temperature range  | 0 °C to 50 °C / 32 °F to 122 °F for plastic bowl                                              |  |  |  |  |  |
|                    | 0 °C to 70 °C / 32 °F to 158 °F for metal bowl with sight glass                               |  |  |  |  |  |
|                    | 0 °C to 80 °C / 32 °F to 176 °F for metal bowl without sight glass                            |  |  |  |  |  |
| Material           | Body: zinc die-cast                                                                           |  |  |  |  |  |
|                    | Sight glass: polyurethane                                                                     |  |  |  |  |  |
|                    | Bowl: polyurethane or zinc die-cast                                                           |  |  |  |  |  |