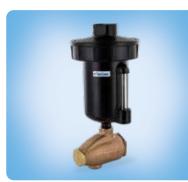

SA603D external drain

D608

Order example: D11-04

Ŷ 16

Filter

internal drain