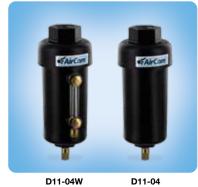

D608-04DW

Filter Ŷ

16

examples of use

| Dimer<br>A<br>mm                             | nsions<br>B<br>mm | Bo<br>design<br>of/with             | capacity      | Automatic<br>drain | <b>Operating</b><br><b>pressure</b><br>max. bar | Connection<br>thread<br>G | Order<br>number       |
|----------------------------------------------|-------------------|-------------------------------------|---------------|--------------------|-------------------------------------------------|---------------------------|-----------------------|
| Condensate / tank drain with automatic drain |                   |                                     |               |                    |                                                 |                           | D11/D608              |
| 54                                           | 134               | metal<br>metal / sight g            | 0.12<br>Ilass | SA605MD            | 12                                              | G1⁄2                      | D11-04<br>D11-04W     |
| 95                                           | 159               | plastic / bowl g<br>metal / sight g | •             | SA603D             | 12<br>18                                        | G1⁄2                      | D608-04D<br>D608-04DW |

SA603D external drain

D608

Order example: D11-04

Ŷ 16

Filter

internal drain