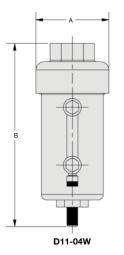

D608-04DW

Filter Ŷ

16

examples of use

| Dimer<br>A<br>mm                             | nsions<br>B<br>mm | Bo<br>design<br>of/with             | capacity      | Automatic<br>drain | <b>Operating</b><br><b>pressure</b><br>max. bar | Connection<br>thread<br>G | Order<br>number       |
|----------------------------------------------|-------------------|-------------------------------------|---------------|--------------------|-------------------------------------------------|---------------------------|-----------------------|
| Condensate / tank drain with automatic drain |                   |                                     |               |                    |                                                 |                           | D11/D608              |
| 54                                           | 134               | metal<br>metal / sight g            | 0.12<br>Ilass | SA605MD            | 12                                              | G1⁄2                      | D11-04<br>D11-04W     |
| 95                                           | 159               | plastic / bowl g<br>metal / sight g | •             | SA603D             | 12<br>18                                        | G1⁄2                      | D608-04D<br>D608-04DW |