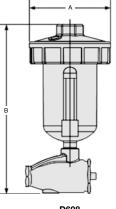

## **CONDENSATE DRAIN/TANK DRAIN**

## D11/D608

| Description        | The condensate drain collects any liquid which has accumulated in the compressed air circuit. |  |  |  |  |  |
|--------------------|-----------------------------------------------------------------------------------------------|--|--|--|--|--|
| 2 coonpain         | It is to be installed at the lowest point in the compressed air plant.                        |  |  |  |  |  |
| Bowl               | plastic version with bowl guard at D608                                                       |  |  |  |  |  |
|                    | metal version with or without sight glass at D11, with sight glass at D608                    |  |  |  |  |  |
| Drain              | D11: internal automatic drain as standard for max. 12 bar, optionally manual drain            |  |  |  |  |  |
|                    | D608: external automatic drain as standard for max. 18 bar,                                   |  |  |  |  |  |
|                    | optionally internal drain for max. 16 bar without manual drain                                |  |  |  |  |  |
| Operating pressure | max. 12 bar at plastic bowl                                                                   |  |  |  |  |  |
|                    | max. 12 bar or 16 bar at metal bowl with internal automatic drain                             |  |  |  |  |  |
|                    | max. 18 bar at metal bowl with external automatic drain                                       |  |  |  |  |  |
| Temperature range  | 0 °C to 50 °C / 32 °F to 122 °F for plastic bowl                                              |  |  |  |  |  |
|                    | 0 °C to 70 °C / 32 °F to 158 °F for metal bowl with sight glass                               |  |  |  |  |  |
|                    | 0 °C to 80 °C / 32 °F to 176 °F for metal bowl without sight glass                            |  |  |  |  |  |
| Material           | Body: zinc die-cast                                                                           |  |  |  |  |  |
|                    | Sight glass: polyurethane                                                                     |  |  |  |  |  |
|                    | Bowl: polyurethane or zinc die-cast                                                           |  |  |  |  |  |

D608-04DW

Filter Ŷ

16

examples of use

| Dimer<br>A<br>mm                             | nsions<br>B<br>mm | Bo<br>design<br>of/with             | capacity      | Automatic<br>drain | <b>Operating</b><br><b>pressure</b><br>max. bar | Connection<br>thread<br>G | Order<br>number       |
|----------------------------------------------|-------------------|-------------------------------------|---------------|--------------------|-------------------------------------------------|---------------------------|-----------------------|
| Condensate / tank drain with automatic drain |                   |                                     |               |                    |                                                 |                           | D11/D608              |
| 54                                           | 134               | metal<br>metal / sight g            | 0.12<br>Ilass | SA605MD            | 12                                              | G1⁄2                      | D11-04<br>D11-04W     |
| 95                                           | 159               | plastic / bowl g<br>metal / sight g | •             | SA603D             | 12<br>18                                        | G1⁄2                      | D608-04D<br>D608-04DW |